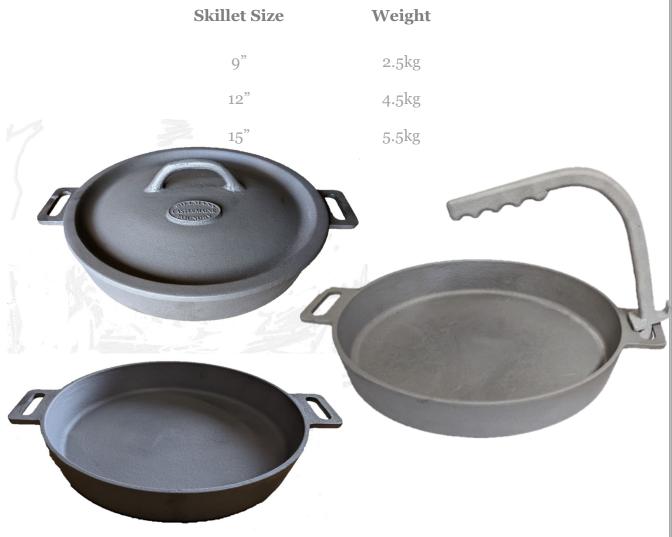

## SKILLET

Billmans Foundry have created 3 sizes in their Cast Iron Camp Skillet range. Our skillets are cast using quality cast iron, freshly garnet blasted and are ready for your preferred seasoning.

Each skillet will fit the corresponding camp oven lid, which can be individually customized (see details on the order form). We also have an optional cast Aluminium removable handle.

Proudly 100% Australian made and owned, Billmans Foundry continues the tradition of producing lasting products.