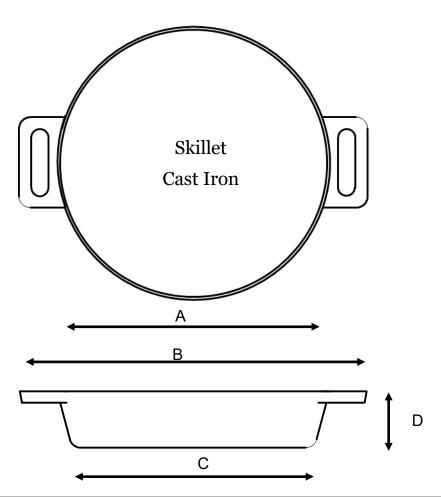

## BILLMANS FOUNDRY

Langslow Street (PO Box 242), Castlemaine Phone: (03) 5472 4302 Website: www.billmansfoundry.com.au Email: info@billmansfoundry.com.au

| CAST IRON SKILLET |       |       |       |      |  |
|-------------------|-------|-------|-------|------|--|
| Size              | A     | В     | C     | D    |  |
| 9" Skillet        | 243mm | 313mm | 210mm | 50mm |  |
| 12" Skillet       | 304mm | 374mm | 280mm | 50mm |  |
| 15" Skillet       | 400mm | 470mm | 365mm | 50mm |  |