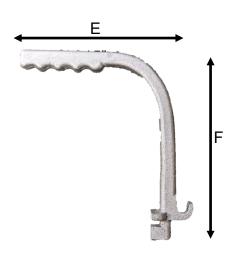

| OPTIONAL ALUMINIUM HANDLE |       |       |  |  |  |
|---------------------------|-------|-------|--|--|--|
| SIZE                      | E     | F     |  |  |  |
| 9" & 12"                  | 170mm | 190mm |  |  |  |
| 15"                       | 240mm | 190mm |  |  |  |