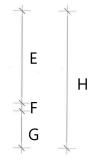

D

Legs are part of the casting but can be removed on request using the order form.

| CAST IRON CAMP OVEN DIMENSIONS                              |     |   |     |     |     |    |    |     |      |      |       |  |
|-------------------------------------------------------------|-----|---|-----|-----|-----|----|----|-----|------|------|-------|--|
| Measurements are in millimetres and castings may vary 1-3mm |     |   |     |     |     |    |    | KG  | KG   | KG   |       |  |
| SIZE                                                        | A   | В | C   | D   | E   | F  | G  | Н   | LID  | BASE | TOTAL |  |
| 9                                                           | 246 | 5 | 236 | 209 | 100 | 9  | 40 | 149 | 1.75 | 5    | 6.75  |  |
| 12"                                                         | 305 | 5 | 295 | 260 | 126 | 9  | 42 | 175 | 3.75 | 7.5  | 11.25 |  |
| 15"                                                         | 402 | 5 | 392 | 337 | 135 | 9  | 50 | 194 | 5.25 | 11   | 16.25 |  |
| 18"                                                         | 447 | 6 | 435 | 380 | 163 | 14 | 65 | 242 | 7    | 23   | 30    |  |