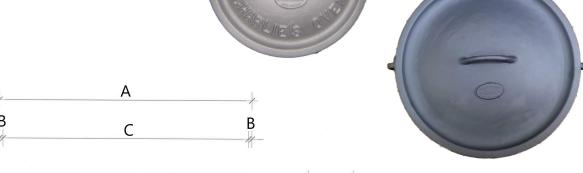

D

Legs are part of the casting but can be removed on request using the order form.

| CAST IRON CAMP OVEN DIMENSIONS                              |     |   |     |     |     |    |    |     |      |      |       |  |
|-------------------------------------------------------------|-----|---|-----|-----|-----|----|----|-----|------|------|-------|--|
| Measurements are in millimetres and castings may vary 1-3mm |     |   |     |     |     |    |    | KG  | KG   | KG   |       |  |
| SIZE                                                        | A   | В | C   | D   | E   | F  | G  | Н   | LID  | BASE | TOTAL |  |
| 9                                                           | 246 | 5 | 236 | 209 | 100 | 9  | 40 | 149 | 1.75 | 5    | 6.75  |  |
| 12"                                                         | 305 | 5 | 295 | 260 | 126 | 9  | 42 | 175 | 3.75 | 7.5  | 11.25 |  |
| 15"                                                         | 402 | 5 | 392 | 337 | 135 | 9  | 50 | 194 | 5.25 | 11   | 16.25 |  |
| 18"                                                         | 447 | 6 | 435 | 380 | 163 | 14 | 65 | 242 | 7    | 23   | 30    |  |