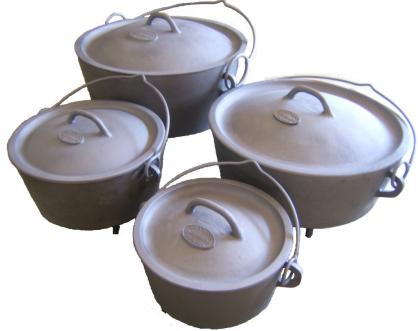

## CAMP OVENS

Billmans Foundry have created 4 sizes in their Cast Iron Camp Oven range. Our camp ovens are cast using quality cast iron to Australian Standards, we also use a blacksmith to hand forge the steel handles.

Proudly 100% Australian made and owned, Billmans Foundry continues the tradition of producing lasting products.

Send an email to info@billmansfoundry.com.au to request an order form and prices.

| Oven Size | Weight  | Litres     | Quarts   | <b>Trivet Size</b> |
|-----------|---------|------------|----------|--------------------|
| 9"        | 6.75kg  | 3.9 litre  | 4 quart  | 200mm              |
| 12"       | 11.25kg | 7.6 litre  | 8 quart  | 250mm              |
| 15"       | 16.25kg | 14.1 litre | 15 quart | 330mm              |
| 18"       | 30kg    | 21.3 litre | 22 quart | 375mm              |
|           |         |            |          |                    |