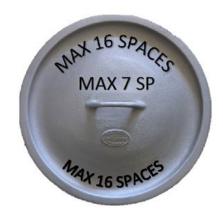

## **BILLMANS FOUNDRY**

Langslow Street (PO Box 242), Castlemaine Phone: (03) 5472 4302 Website: www.billmansfoundry.com.au Email: info@billmansfoundry.com.au

**CUSTOM LIDS:** The maximum letters/numbers/spaces for around the top of each oven is 16, the same for around the bottom. The maximum letters/numbers/spaces for across the lid above the handle is 6.