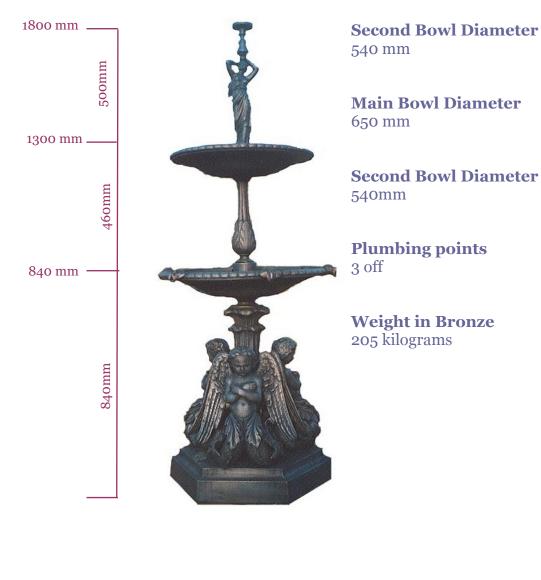

## **ANGEL FOUNTAIN**

This beautiful water fountain originally made in the 1880's has been reproduced in a traditional process that has changed little over the centuries.

The method of producing quality castings involves wooden patterns being placed in sand to form moulds, the pattern is removed and molten metal is poured into the cavity. When cool the sand is broken away, each piece is then cleaned and the fountain is assembled.