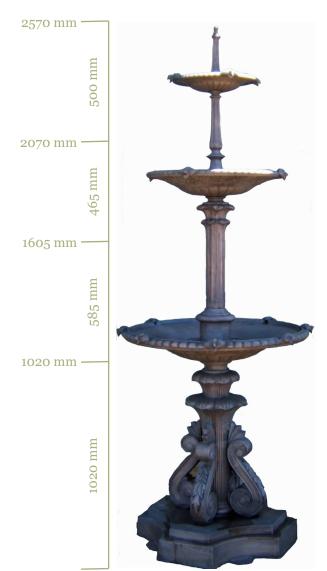

## QUEENS SQUARE 3 BOWL

With Woman and Urn at the Top.

This fountain is available with, Angels, Swans or Scrolls at the Base and either 2 or 3 Bowl

## **Bowl Diameter**

Small 395 mm Intermediate 670 mm Main 880 mm

**Approx Weight** 345 kg

## **Plumbing Details**

4 copper pipes feed this fountain

Woman with Urn at the Top of Fountain has a 3/8" outlet fed at the base by a 1/2" feeder pipe. Height of outlet above ground level is 2610mm

Small Bowl has a single 1/2" outlet at a height of 2100mm above ground level

Intermediate Bowl has single 1/2" outlet at a height of 1620mm above ground level

Main Bowl has single 3/4" outlet at a height of 920mm above ground level