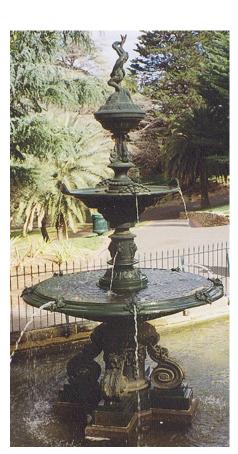

## CHAFFEY FOUNTAIN

This fountain, originally from England, is decorated in true 19th Century style.

The base of its main bowl is supported by four scrolls which are decorated with garlands of roses. The central column features lions heads, small sea creatures and is topped with a mythological merman and serpent.

Originally made in cast iron, the Chaffey Fountain is now also available in bronze.

## **Bowl Diameter**

Small 400 mm

Deflector / Bowl 600 mm

Intermediate Bowl 1360 mm

Main Bowl 2450 mm Depth: 370 mm

4 Clam Shells are featured on the Intermediate Bowl

8 Florets sit upon the rim of the Main Bowl

Weight 1360kg

**Material** Bronze